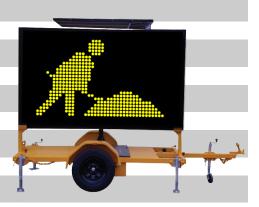

#### VMS Boards...Amber & 5-Colour

• Solar powered

- Trailer-mounted
- Electric mast
- Cloud-based remote programming

00% AUSTRAL

- Touchscreen hand controller
- Australian made
- Amber or Colour
- Cooling: passive (no fans)
- Unique point to point internal wiring
- Average power consumption only 50W

# VMS BOARDS: SOLAR POWERED

#### DISPLAY

Display: 2400 x 1400 to AS:4852 Matrix resolution: 48 x 28 Pixel Pitch: 50mmx 50mm Display capability: 4 Lines Characters per line: Up to 12

(in) You Tube

**REMOTE ACCESS**: Track and Control all your LDC VMS Boards from Home or on the Road