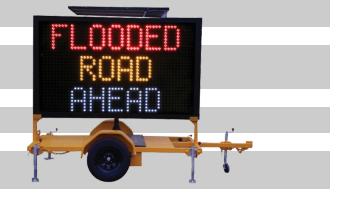

#### VMS Boards...Amber & 5-Colour

• Solar powered

- Trailer-mounted
- Electric mast
- Cloud-based remote programming

00% AUSTRAL

- Touchscreen hand controller
- Australian made
- Amber or Colour
- Cooling: passive (no fans)
- Unique point to point internal wiring
- Average power consumption only 50W

# VMS BOARDS: SOLAR POWERED

#### DISPLAY

Display: 2400 x 1400 to AS:4852 Matrix resolution: 48 x 28 Pixel Pitch: 50mmx 50mm Display capability: 4 Lines Characters per line: Up to 12

(in) You Tube

**REMOTE ACCESS**: Track and Control all your LDC VMS Boards from Home or on the Road