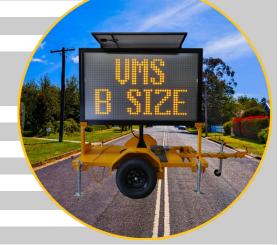

VMS B Size...Solar Powered, Trailer Mounted

## B SIZE VMS BOARD

Australian-Made for Safer Roads!

Raise & Lower: Brake winch (no hydraulics to fail)

**DISPLAY:** 

Display: 2050mm (l) x 1200mm (h)

Case: 2250mm (l) x 1400mm (h)

Matrix resolution: 48 x 28

Pixel Pitch: 42mm x 42mm

Display Capability: 4 lines
Characters per Line: Up to 12

**TRAILER:** 

Length with Drawbar: 3630mm
Length with Drawbar Removed: 2610mm
Height Stowed: 2600mm
Height Raised: 3800mm
Trailer Width: 1710mm
Weight: 650Kg
Wheel Locking Chains: 2

Recessed tamper resistant LED tail lights (anti-vandalism)