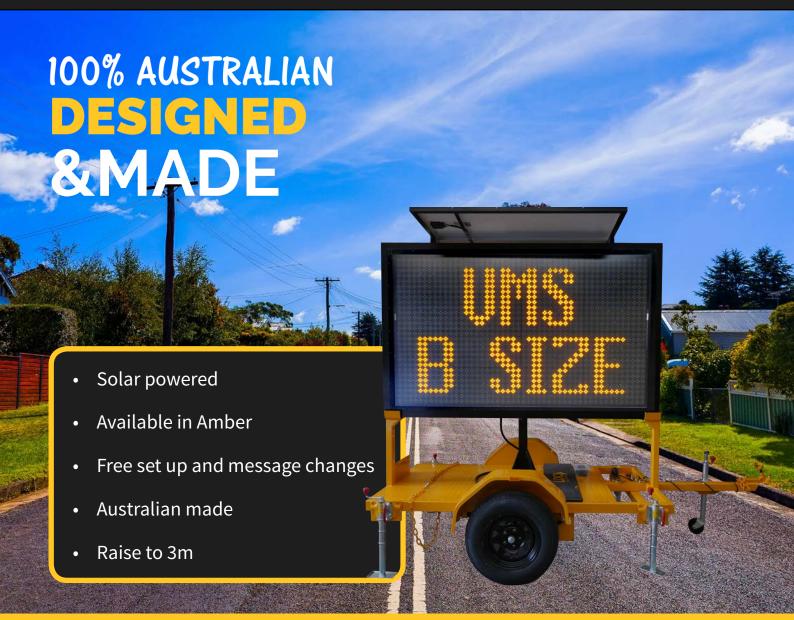

VMS B Size...Solar Powered, Trailer Mounted

## B SIZE VMS BOARD

Australian-Made for Safer Roads!

Raise & Lower: Brake winch (no hydraulics to fail)

**DISPLAY:** 

Display: 2050mm (l) x 1200mm (h)

Case: 2250mm (l) x 1400mm (h)

Matrix resolution: 48 x 28

Pixel Pitch: 42mm x 42mm

Display Capability: 4 lines
Characters per Line: Up to 12

**TRAILER:** 

Length with Drawbar: 3630mm
Length with Drawbar Removed: 2610mm
Height Stowed: 2600mm
Height Raised: 3800mm
Trailer Width: 1710mm
Weight: 650Kg
Wheel Locking Chains: 2

Recessed tamper resistant LED tail lights (anti-vandalism)