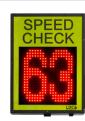

TRIPOD RADAR SPEED CHECK SIGN: Compact, Lightweight, Easy Setup

## **TRIPOD RADAR SPEED CHECK SIGN**

Australian Made for Safer Roads

## **SIGN**

CASE DIMENSIONS 450mm x 600mm LED DISPLAY DIMENSIONS 320mm x 320mm

RESOLUTION 20 x 20

BATTERY RUNTIME 12 Hours (approximate)

**ULTRA PORTABLE:** Improves on-site safety for your workers

Contact Us TODAY (07) 5529 1188