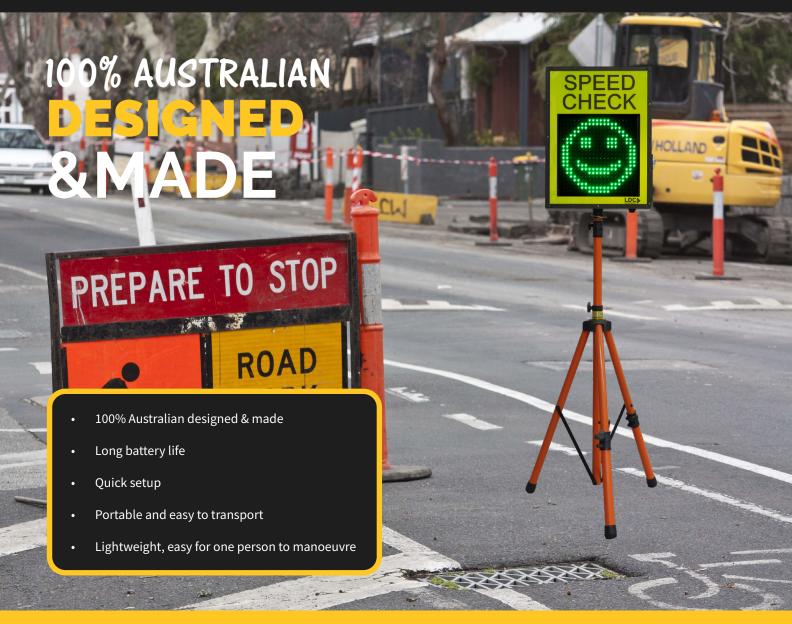

TRIPOD RADAR SPEED CHECK SIGN: Compact, Lightweight, Easy Setup

## **TRIPOD RADAR SPEED CHECK SIGN**

Australian Made for Safer Roads

## **SIGN**

CASE DIMENSIONS 450mm x 600mm LED DISPLAY DIMENSIONS 320mm x 320mm

RESOLUTION 20 x 20

BATTERY RUNTIME 12 Hours (approximate)

**ULTRA PORTABLE:** Improves on-site safety for your workers

Contact Us TODAY (07) 5529 1188