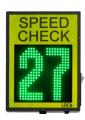

RADAR AGD

COOLING Passive (no fans)

SPEED RECORDING Stores 10,000 time-stamped speed records

STAMP SOURCE

DISPLAY

DISPLAY MODES

PROGRAMMING

LED

Real time clock & calendar

P16 RGB, 7-Colour LED

Speed limit & traffic speed

Desktop utility to retrieve events

LED

100,000+ hours LED lifespan

VIEWING ANGLE 120 degrees

OPTIONAL ITEMS Touchscreen hand controller

## **SIGN**

CASE DIMENSIONS 450mm x 600mm LED DISPLAY DIMENSIONS 320mm x 320mm

RESOLUTION 20 x 20

BATTERY RUNTIME 12 Hours (approximate)

**ULTRA PORTABLE:** Improves on-site safety for your workers

Contact Us TODAY (07) 5529 1188