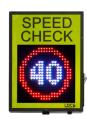

TRIPOD RADAR SPEED CHECK SIGN: Compact, Lightweight, Easy Setup

## **TRIPOD RADAR SPEED CHECK SIGN**

Australian Made for Safer Roads

## **SIGN**

CASE DIMENSIONS 450mm x 600mm LED DISPLAY DIMENSIONS 320mm x 320mm

RESOLUTION 20 x 20

BATTERY RUNTIME 12 Hours (approximate)

**ULTRA PORTABLE:** Improves on-site safety for your workers

Contact Us TODAY (07) 5529 1188