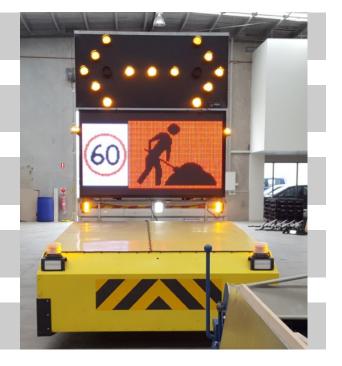

## Truck Mounted VMS Board...7-Colour

## **TRUCK VMS BOARD TM708C**

Australian-Made for Safer Roads!

INGAL CIVIL PRODUCTS

www.ldcequipment.com.au

## PRODUCT SPECIFICATIONS

Brightness control fully automatic

Power from truck: 24 Volt

Stainless steel hardware

Dulux low glare, matt black powder coat

Dual weather seals to case enclosure

TM708C Dimensions: 2398 x 1446 x 98mm

TM708C Display size: 2240 x 1280mm

Display capability: 5 Lines

Characters per line: Up to 10

Pixel pitch: 16 x 16mm

LED display: 7 colour (RGB)

LED lifespan: 100,000+ hours

Total Viewing Angle of 120°

Warranty: 12 Months