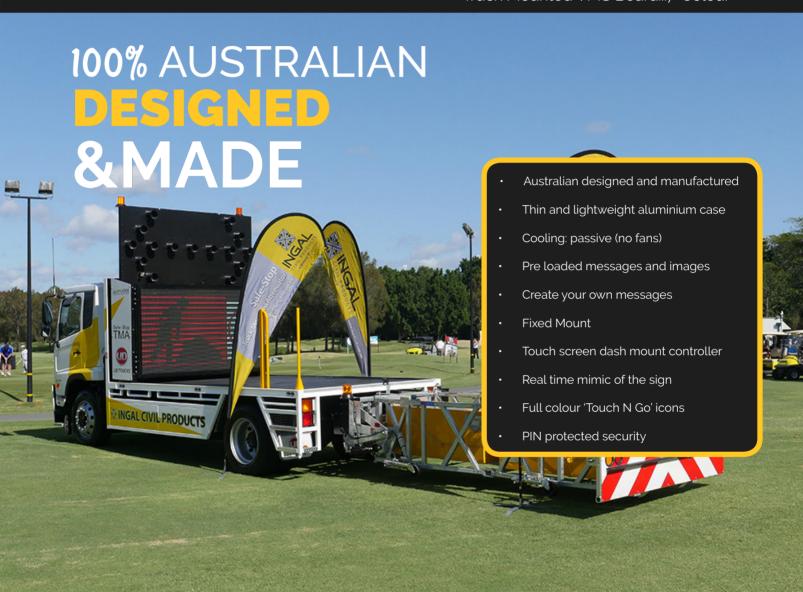

## **TRUCK VMS BOARD** TM708C

Australian-Made for Safer Roads!

## PRODUCT SPECIFICATIONS

Brightness control fully automatic

Power from truck: 24 Volt

Stainless steel hardware

Dulux low glare, matt black powder coat

Dual weather seals to case enclosure

TM708C Dimensions: 2398 x 1446 x 98mm

TM708C Display size: 2240 x 1280mm

Display capability: 5 Lines

Characters per line: Up to 10

Pixel pitch: 16 x 16mm

LED display: 7 colour (RGB)

LED lifespan: 100,000+ hours

Total Viewing Angle of 120°

Warranty: 12 Months

For Trucks Only: Fixed mounted, 7-Colour LED display...for ease and convenience

www.ldcequipment.com.au