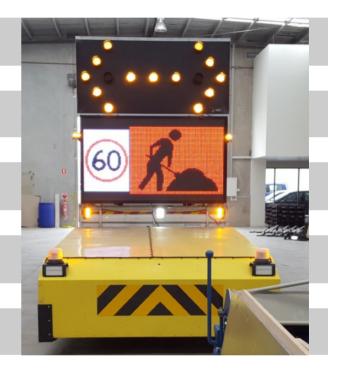

Truck Mounted VMS Board...7-Colour

## **TRUCK VMS BOARD** TM708C

Australian-Made for Safer Roads!

For Trucks Only: Fixed mounted, 7-Colour LED display...for ease and convenience

www.ldcequipment.com.au