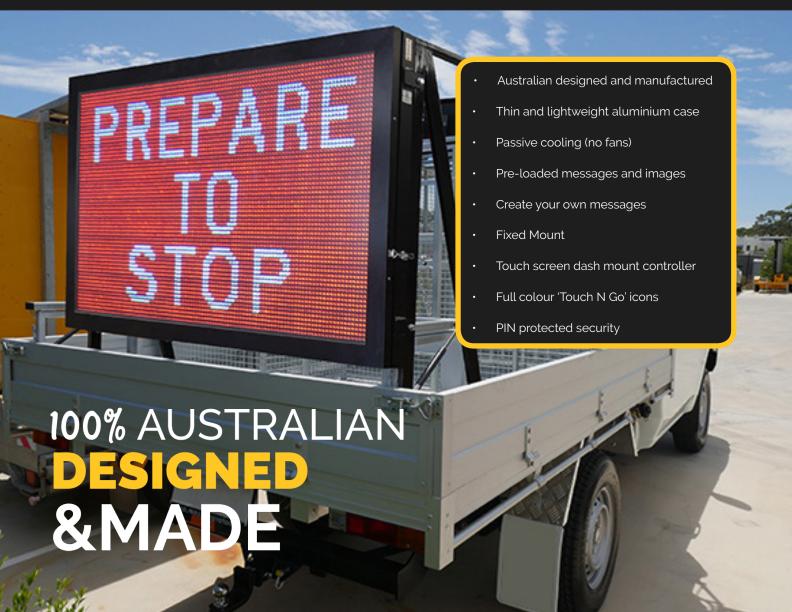

Vehicle Mounted VMS Board - Colour LED

**VEHICLE VMS BOARD TM506C** 

Australian Made for Safer Roads

**(**07) 5529 1188

## PRODUCT SPECIFICATIONS

Fully automatic brightness control

Power from vehicle: 12 or 24 Volt

Stainless steel hardware

Dulux low glare, matt black powder coat

Dual weather seals to case enclosure

TM506C Dimensions: 1758.4 x 1118.4 x 98mm

TM506C Display size: 1600 x 960mm

Display capability: 5 Lines

Characters per line: Up to 10

Pixel pitch: 16 x 16mm

LED display: Colour (RGB)

LED lifespan: 100,000+ hours

Total Viewing Angle of 120°

Mount: Fixed tray

Warranty: 12 Months

For Trucks & Utes: Fixed or Flush mounted, Colour LED display

Contact Us TODAY (07) 5529 1188

www.ldcequipment.com.au