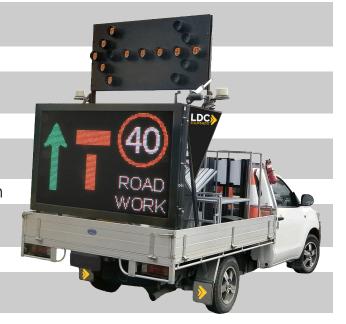

Vehicle Mounted VMS Board - Colour LED

**VEHICLE VMS BOARD TM506C** 

Australian Made for Safer Roads

**(**07) 5529 1188

## PRODUCT SPECIFICATIONS

Fully automatic brightness control

Power from vehicle: 12 or 24 Volt

Stainless steel hardware

Dulux low glare, matt black powder coat

Dual weather seals to case enclosure

TM506C Dimensions: 1758.4 x 1118.4 x 98mm

TM506C Display size: 1600 x 960mm

Display capability: 5 Lines

Characters per line: Up to 10

Pixel pitch: 16 x 16mm

LED display: Colour (RGB)

LED lifespan: 100,000+ hours

Total Viewing Angle of 120°

Mount: Fixed tray

Warranty: 12 Months

For Trucks & Utes: Fixed or Flush mounted, Colour LED display

Contact Us TODAY (07) 5529 1188

www.ldcequipment.com.au