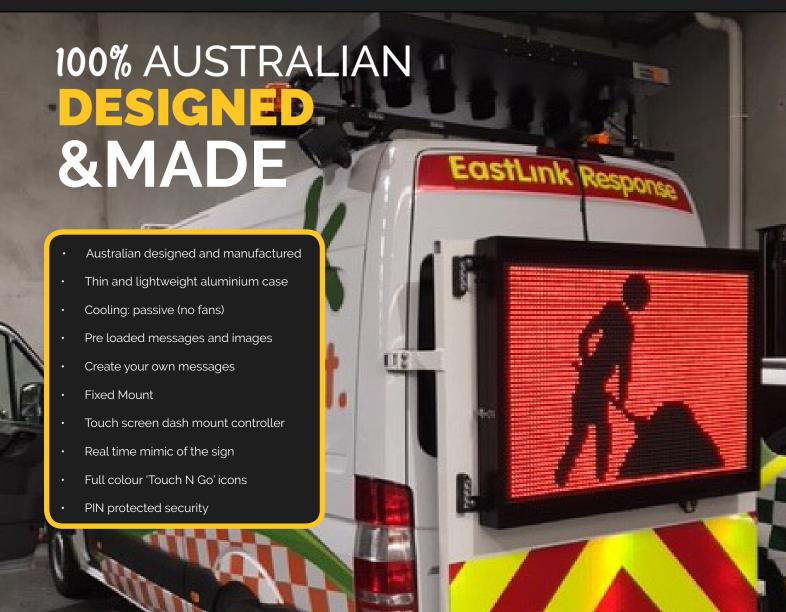

Vehicle Mounted VMS Board...Colour LED

For Trucks & Utes: Fixed or Flush mounted, Colour LED display...for ease and convenience

Contact Us TODAY! (07) 5529 1188

www.ldcequipment.com.au