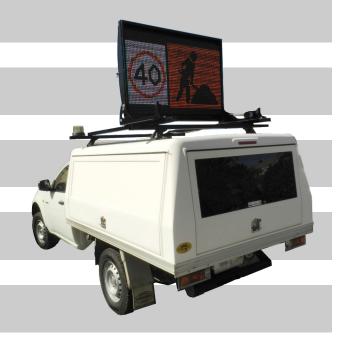

Vehicle Mounted VMS Board...Colour LED

## PRODUCT SPECIFICATIONS

Brightness control fully automatic

Power from vehicle: 12 or 24 Volt

Stainless steel hardware

Dulux low glare, matt black powder coat

Dual weather seals to case enclosure

TM405C Dimensions: 1450 x 1006 x 98mm

TM405C Display size: 1280 x 800mm

Display capability: 4 Lines

Characters per line: Up to 8

Pixel pitch: 16 x 16mm

LED display: Colour (RGB)

LED lifespan: 100,000+ hours

Total Viewing Angle of 120°

Warranty: 12 Months

For Trucks & Utes: Fixed or Flush mounted, Colour LED display...for ease and convenience

Contact Us TODAY! (07) 5529 1188

www.ldcequipment.com.au