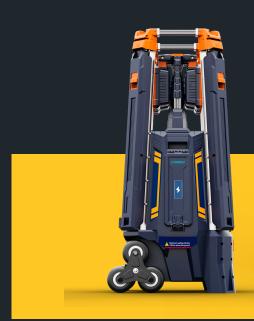

## TL500 PORTABLE LIGHT TOWER

50Kg-Class, Single-Person Rapid
Deployment
Adaptable Legs to all terrains
IP65 Weatherproof
Level 8 Wind Resistance
Battery Powered
Fully Rotatable Head & Adjustable
Bean Angle for Versatile Lighting Area
Quiet Operation

## **SPECIFICATIONS**

| Height         | 5.3m                                |
|----------------|-------------------------------------|
| Weight         | 52kg (Fitting Only)                 |
| Power Supply   | Battery / AC 100-277V               |
| Lumens         | Battery 0-35,000LM<br>AC 0-65,000LM |
| Run Times      | >20h (Standard mode, D24-500 x 3)   |
| IP Grade       | IP65                                |
| Output(USB)    | Type-A (5V 2A) & Type-C (5V 2A)     |
| Battery System | D24 Series                          |