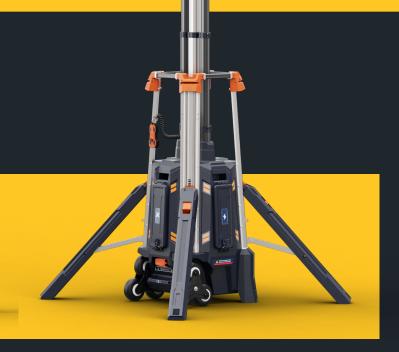

## TL500 PORTABLE LIGHT TOWER

50Kg-Class, Single-Person Rapid
Deployment
Adaptable Legs to all terrains
IP65 Weatherproof
Level 8 Wind Resistance
Battery Powered
Fully Rotatable Head & Adjustable
Bean Angle for Versatile Lighting Area
Quiet Operation

## **SPECIFICATIONS**

| Height         | 5.3m                                |
|----------------|-------------------------------------|
| Weight         | 52kg (Fitting Only)                 |
| Power Supply   | Battery / AC 100-277V               |
| Lumens         | Battery 0-35,000LM<br>AC 0-65,000LM |
| Run Times      | >20h (Standard mode, D24-500 x 3)   |
| IP Grade       | IP65                                |
| Output(USB)    | Type-A (5V 2A) & Type-C (5V 2A)     |
| Battery System | D24 Series                          |