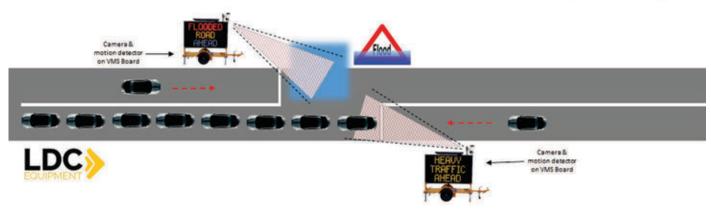

#### **FUNCTIONS**

- ✓ A complete camera monitoring system to monitor roads, traffic and construction sites, integrated with our VMS boards
- ✓ Actively monitor traffic with the camera and advise motorists of any traffic changes/updates on the VMS
- ✓ Monitor low lying areas during wet weather periods without going to site and update message on the VMS board completely remotely
- ✓ Images are sent immediately to a map based web page for multiple access monitoring
- ✓ All images are concurrently stored on an internal removable 8GB SD Card for movie compilation or legal evidence
- $\checkmark\,$  Full control of camera system via SMS commands
- $\checkmark\,$  Set on time lapse to correlate progressive images of the project

TRAFFIC MONITORING: Surveillance, security and insurance... for ease and convenience

www.ldcequipment.com.au

Safety Oriented, Client Focused