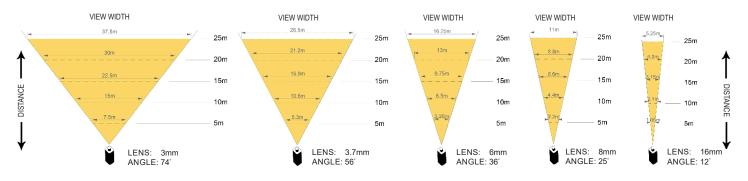

## **LENS ANGLES**

SOLAR T-CAM: Increase safety and security of workers and equipment

Contact Us TODAY (07) 5529 1188

www.ldcequipment.com.au