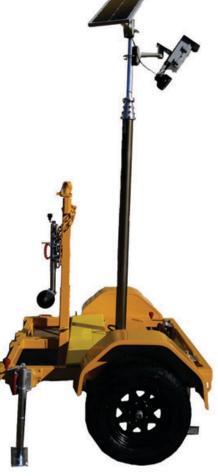

PC Software Requirements: Windows 7, 8 & 10 compatible

TRAILER:

Overall Length incl Drawbar: 2395mm

Overall Length (drawbar Stowed): 1355mm

Overall Height (stowed): 3380mm

Overall Height Raised: 7480mm

Overall Width: 1710mm

Overall Weight: >200KG

Airmast up to 6m in height

TRAFFIC & SITE MONITORING: Surveillance, security and insurance...for ease and convenience