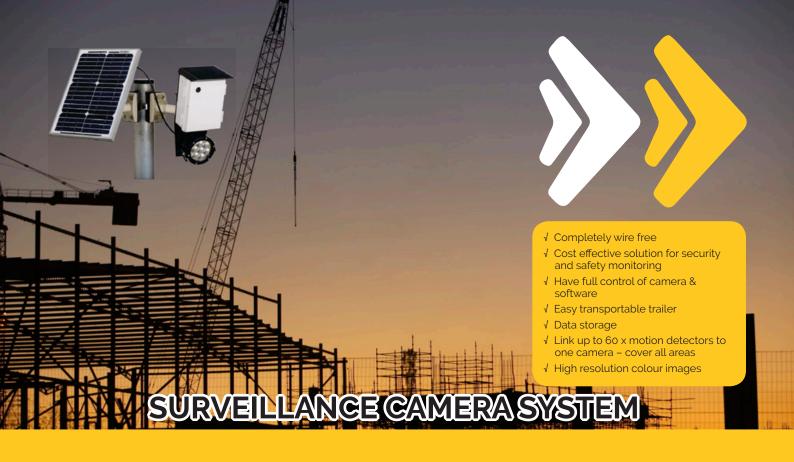

#### **FEATURES**

- √ Complete portable rugged "wire free" solution for remote monitoring of construction sites, traffic and Infrastructure
- √ Solar powered operates indefinitely on an internal solar charged battery
- Minimal maintenance required (only battery replacement every 2-3 years)
- $\sqrt{}$  Fully integrated, ultra-low power digital camera with 3G modem
- √ Solar powered spotlight synchronised to flash only on image capture at night time
- √ Optional wireless motion detector to capture people and vehicle movement
- √ Choice of wide angle or telephoto lenses to match the area to
  he monitored.
- √ Image storage for up to 30 days, with indefinite storage available\*
- $\checkmark$  Small compact trailer easily transportable
- √ Air mast to 6m
- √ Removable drawbar
- √ Various anti-theft devices

#### **FUNCTIONS**

- √ Portable solar powered security monitoring of valuable assets
- $\checkmark$  Multiple anti-theft devices to prevent vandalism
- √ Images are sent immediately to a map based web page for multiple access monitoring
- √ All images are concurrently stored on an internal removable 8GB SD card for movie compilation or legal evidence
- $\checkmark$  Mobile access to images using mobile phones or tablets
- √ Full control and configuration of the camera via SMS commands
- Actively monitor a designated area such as machinery yards, construction sites, access roads and valuable infrastructure
- √ Control camera remotely with state of the art dashboard software from any device with internet access
- √ Set camera on time lapse periods by day and by motion sensor by night
- √ Have alerts sent via email or SMS to alert you that the camera has been activated