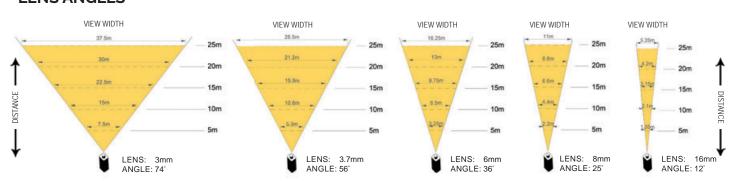

#### **LENS ANGLES**

## PRODUCT SPECIFICATIONS

**Description**: Portable Solar Safety Camera System

**CAMERA:** Fully Integrated Mega Pixel Camera

Image Type: Colour, Jpeg compressed, VGA (640x480), QVGA

(320x240)

Lens Range: 3mm, 3.7mm, 6mm, 8mm, 16mm