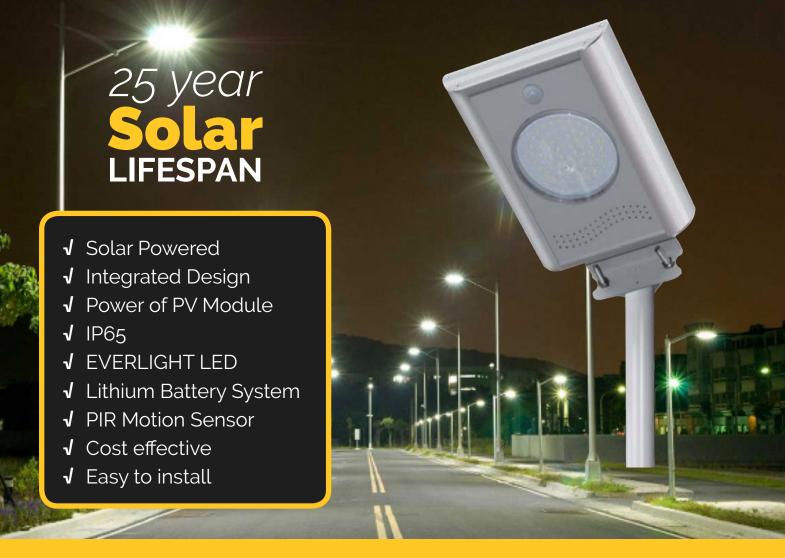

## Solar Street Lights...Fully Integrated Unit

## ALL-IN-ONE LED SOLAR STREET LIGHTS 5W

Australian-Made for Safer Roads!

www.ldcequipment.com.au

## PRODUCT SPECIFICATIONS

| Model No.                                |             | LDC-05W        |
|------------------------------------------|-------------|----------------|
| PHYSICAL PARAMETERS                      |             |                |
| LED Brand                                |             | EVERLIGHT      |
| LED Qty                                  |             | 40             |
| Power of PV Module (W)                   |             | 6W             |
| Lithium Battery Capacity (Ah)            |             | 5              |
| PIR Sensor                               |             | Yes            |
| Dimension of Product (mm)                |             | 258*200*43     |
| Dimension of Carton (mm)                 |             | 400*270*125    |
| Net Weight (kg)                          |             | 1.7            |
| Gross Weight (kg)                        |             | 2.3            |
| LIGHT PARAMETERS                         |             |                |
| Light Output (W)                         |             | 5W             |
| Typical Luminous Flux (Lm)               |             | 600            |
| Colour Temperature (K)                   |             | 2700-6500      |
| Beam Angle (º)                           |             | 120°           |
| Min. Working                             | Full Bright | 13             |
| 5                                        | Dim Mode    | 39             |
|                                          | ENVIRONMEN  | F PARAMETERS   |
| Charging Temperature (°C)                |             | 0°C to +60°C   |
| Discharging Temperature (°C)             |             | -20°C to +60°C |
| Storage Temperature (°C)                 |             | -20°C to +45°C |
| INSTALLATION                             |             |                |
| Recommended Dia. of<br>Top Pole (mm)     |             | 20~60          |
| Recommended Installation<br>Height (m)   |             | 2~3            |
| Recommended Installation<br>Distance (m) |             | 8~10           |

NO POWER REQUIRED: Efficiency in one fully integrated system!...for ease and convenience