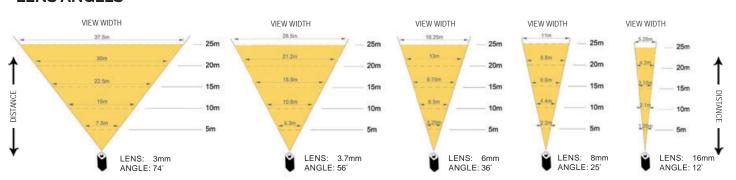

### **LENS ANGLES**

#### PORTABLE SOLAR SAFETY CAMERA SYSTEM

Fully Integrated Mega Pixel Camera

Image Type: Colour, Jpeg compressed, VGA (640x480), QVGA

(320x240)

Lens Range: 3mm, 3.7mm, 6mm, 8mm, 16mm

RF Frequency: 2G & 3G GPRS: 850/900/1800/1900/2100Mhz