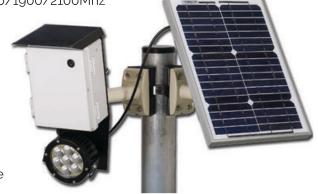

# **SOLAR S-CAM**

#### **FEATURES**

- √ Complete portable rugged "wire free" solution for remote monitoring of all work sites and residential
- √ Solar powered operates indefinitely on an internal solar charged battery
- √ Small compact camera unit for easy mounting, anywhere!
- √ Minimal maintenance required (only battery replacement every 2-3 years)
- √ Fully integrated, ultra-low power digital camera with 3G modem
- √ Solar powered spotlight synchronised to flash only on image capture at night time
- $\ensuremath{\checkmark}$  Optional wireless motion detector to capture people and vehicle movement
- $\sqrt{}$  Choice of wide angle or telephoto lenses to match the area to be monitored
- √ Image storage for up to 30 days, with indefinite storage available\*

#### PORTABLE SOLAR SAFETY CAMERA SYSTEM

Fully Integrated Mega Pixel Camera

Image Type: Colour, Jpeg compressed, VGA (640x480), QVGA

(320x240)

Lens Range: 3mm, 3.7mm, 6mm, 8mm, 16mm

RF Frequency: 2G & 3G GPRS: 850/900/1800/1900/2100Mhz

Power Consumption Ave: Xmit: 300mA, Standby 4.9mA

Weight of Camera: 3Kg including batteries

Solar Panel rating: 12VDC, 20W

Operating Temperature: -20C - +60C

PC Software Requirements: Windows 7, 8 & 10 compatible