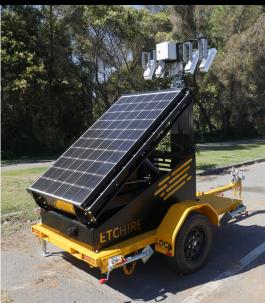

## **NEW DESIGN!** SOLAR LIGHTING TOWER

Australian Made for Safer Roads!

- 3.50m length (rear to drawbar)
- 2.40m length (with drawbar folded up)
- Electric telescopic mast
- 5.3m extended height
- 1.68m retracted height
- Trailer height:
  \*2.6m stowed
  \*6.2m operating height
- Hydraulic brakes
- Wheel lock chains
- · Fork lift tynes for easy transporting

- 4 x 400mm extended outriggers (800mm total) increases overall footprint for stability
- 4 x battery 12v AGM
- 4 x 50W lamps (8000 lumens each) 2 x 40° beam angle & 2 x 90° beam angle
- Total output 32000 lumens
- ADR approved

- Custom laser cut branding available
- Light dimming capability on lights for maximum operation time
- Manual and automatic lighting modes
- Mast, solar tilt, rotation all electric driven
- Control interface for operation