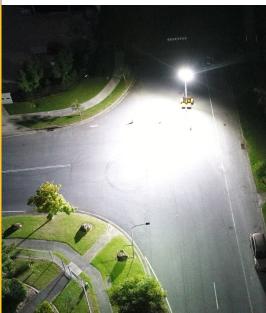

- 4 x 400mm extended outriggers (800mm total) increases overall footprint for stability
- 4 x battery 12v AGM
- 4 x 50W lamps (8000 lumens each) 2 x 40° beam angle & 2 x 90° beam angle
- Total output 32000 lumens
- ADR approved