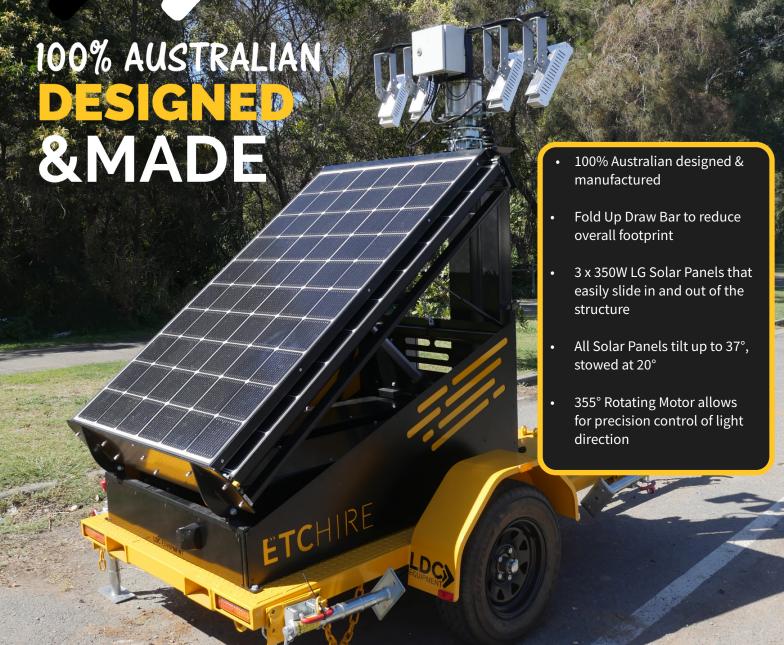

## **NEW DESIGN!** SOLAR LIGHTING TOWER

Australian Made for Safer Roads!

- 3.50m length (rear to drawbar)
- 2.40m length (with drawbar folded up)
- Electric telescopic mast
- 5.3m extended height
- 1.68m retracted height
- Trailer height:
  \*2.6m stowed
  \*6.2m operating height
- Hydraulic brakes
- Wheel lock chains
- · Fork lift tynes for easy transporting

- 4 x 400mm extended outriggers (800mm total) increases overall footprint for stability
- 4 x battery 12v AGM
- 4 x 50W lamps (8000 lumens each) 2 x 40° beam angle & 2 x 90° beam angle
- Total output 32000 lumens
- ADR approved

- Custom laser cut branding available
- Light dimming capability on lights for maximum operation time
- Manual and automatic lighting modes
- Mast, solar tilt, rotation all electric driven
- Control interface for operation