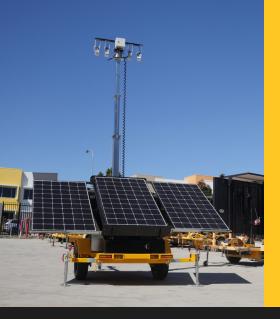

## **NEW DESIGN!** SOLAR LIGHTING TOWER

Australian Made for Safer Roads!

- 3.50m length (rear to drawbar)
- 2.40m length (with drawbar folded up)
- Electric telescopic mast
- 5.3m extended height
- 1.68m retracted height
- Trailer height:
  \*2.6m stowed
  \*6.2m operating height
- Hydraulic brakes
- Wheel lock chains
- · Fork lift tynes for easy transporting

- 4 x 400mm extended outriggers (800mm total) increases overall footprint for stability
- 4 x battery 12v AGM
- 4 x 50W lamps (8000 lumens each) 2 x 40° beam angle & 2 x 90° beam angle
- Total output 32000 lumens
- ADR approved

- Custom laser cut branding available
- Light dimming capability on lights for maximum operation time
- Manual and automatic lighting modes
- Mast, solar tilt, rotation all electric driven
- Control interface for operation