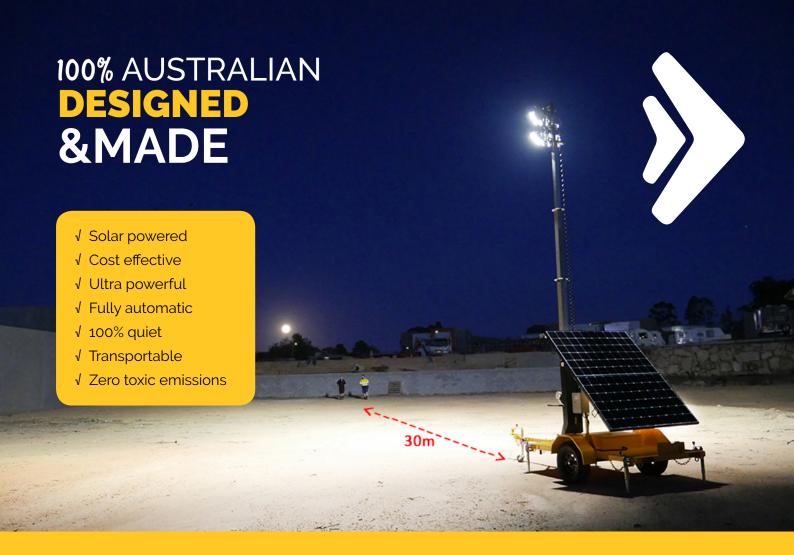

## NEW, Super-Powerful Mobile Solar Light

Our brand new design Solar Lighting Tower, designed and built in Australia represents energy efficiency at its finest. This 100% Aussie engineered device not only uses zero power (other than the sun!), it's completely noiseless and throws out amazingly powerful light - a minimum 200w LED (max.400w) for a distance of up to 30m on the SLT4 model. Fully automated and trailer mounted, the Solar Lighting Tower offers more light where you need it, simply and effectively. It is easily transportable and can be set up in next to no time.