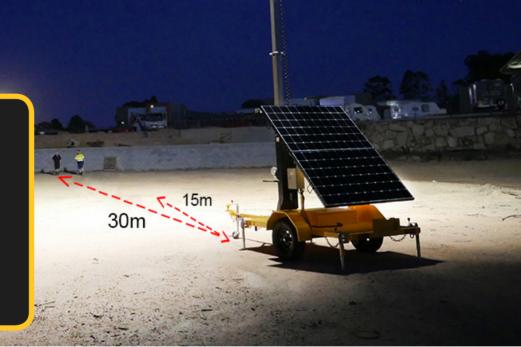

Solar Lighting Tower...Super-Powerful Mobile Light

### PRODUCT SPECIFICATIONS

LIGHTS: SLT 4

LED lifetime (hrs)>50,000Wattage200 wattsLuminosity (lumens)20,000 lmBeam Angle:2 x 40° + 2 x 90°Work Temperature:-40°C ~ 50°C

#### **POWER:**

Output Power (W) 200

Batteries 4 x HTL240-6v Gel Maintenance Free Sealed Batteries 240 AH

Run time on full charge\* 20 hrs

Solar Panels 2 x 335w LG Solar Panels LG330 monocrystalline Neon 2