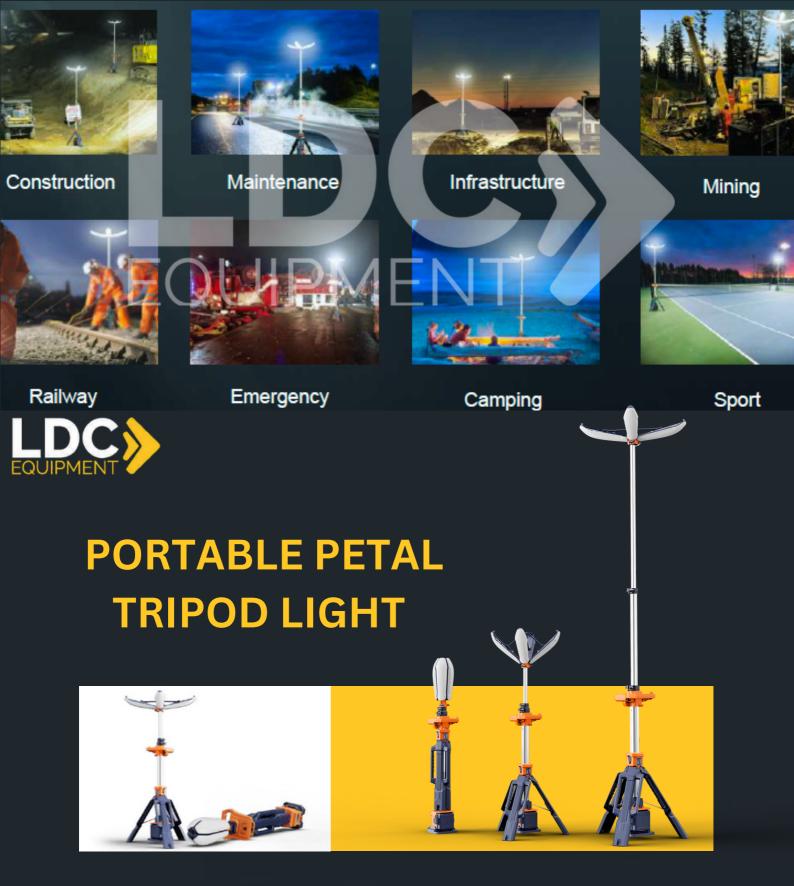

## **SPECIFICATIONS**

PL-200 Height: 1.3m – 2.5m Weight: 6.5Kg (Fitting only) Power Supply: D24 series battery pack / AC 100-277V Lumens: 0 – 11,000Lm Run Times: >8 hours (Standard mode, D24-100) IP Grade: IP66 Output (USB): 5V 2A (2 Dock)

<u>Battery</u> D24-54 Typical working hours 22 hours on PL-200 Eco mode D24-100 Doubled typical working hours to 45 hours.

<u>Lighting</u> AC: 0-11,000LM, Stepless Dimmable

Battery (4 Mode): Turbo - 5,000LM Standard - 3,000LM Balanced - 1,800LM Eco - 500LM