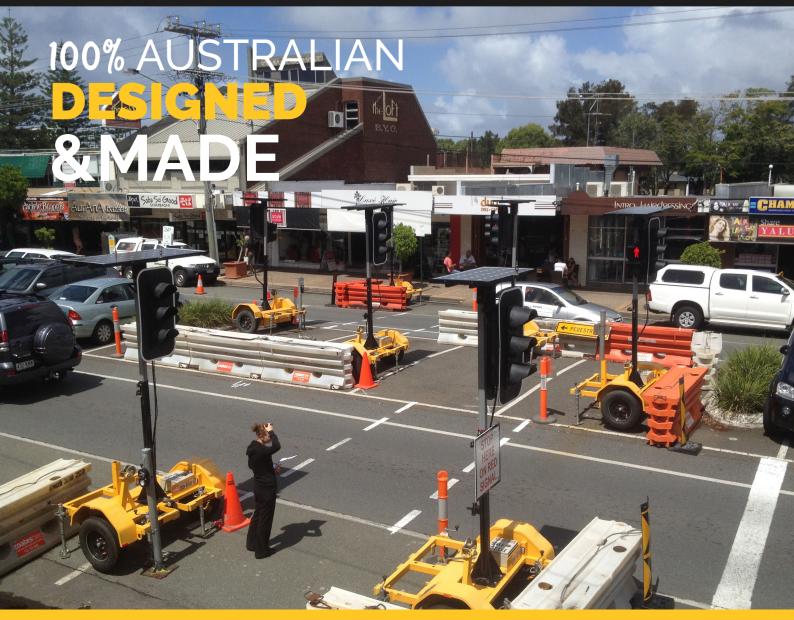

Pedestrian Traffic Light Trailer

PEDESTRIAN SAFETY: Manage pedestrian traffic with this portable trailer