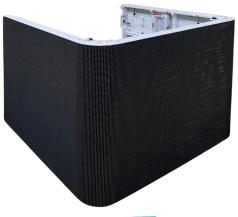

## **OUTDOOR LED DISPLAY**

sales@ldcequipment.com.au

(07) 5529 1188

ldcequipment.com.au

Modularized Design

Both Front & Rear Service

Ultra Slim

Lightweight Support Customized 90° Seamless Splicing

Energy Saving

Easy for installation and uninstallation and future maintenance

Realizing LED module, power supply and receiving card could be front or rear maintenance, save your time and labour cost.

Super slim aluminium cabinet only 60mm thickness

24kg/cabinet

The LED module and cabinet are equipped with 45° bevels.

Strong visual impact with 3D performance It adopts high quality with low power

consumption LED lamp.

Common cathode power supply mode

40%-50% energy saving