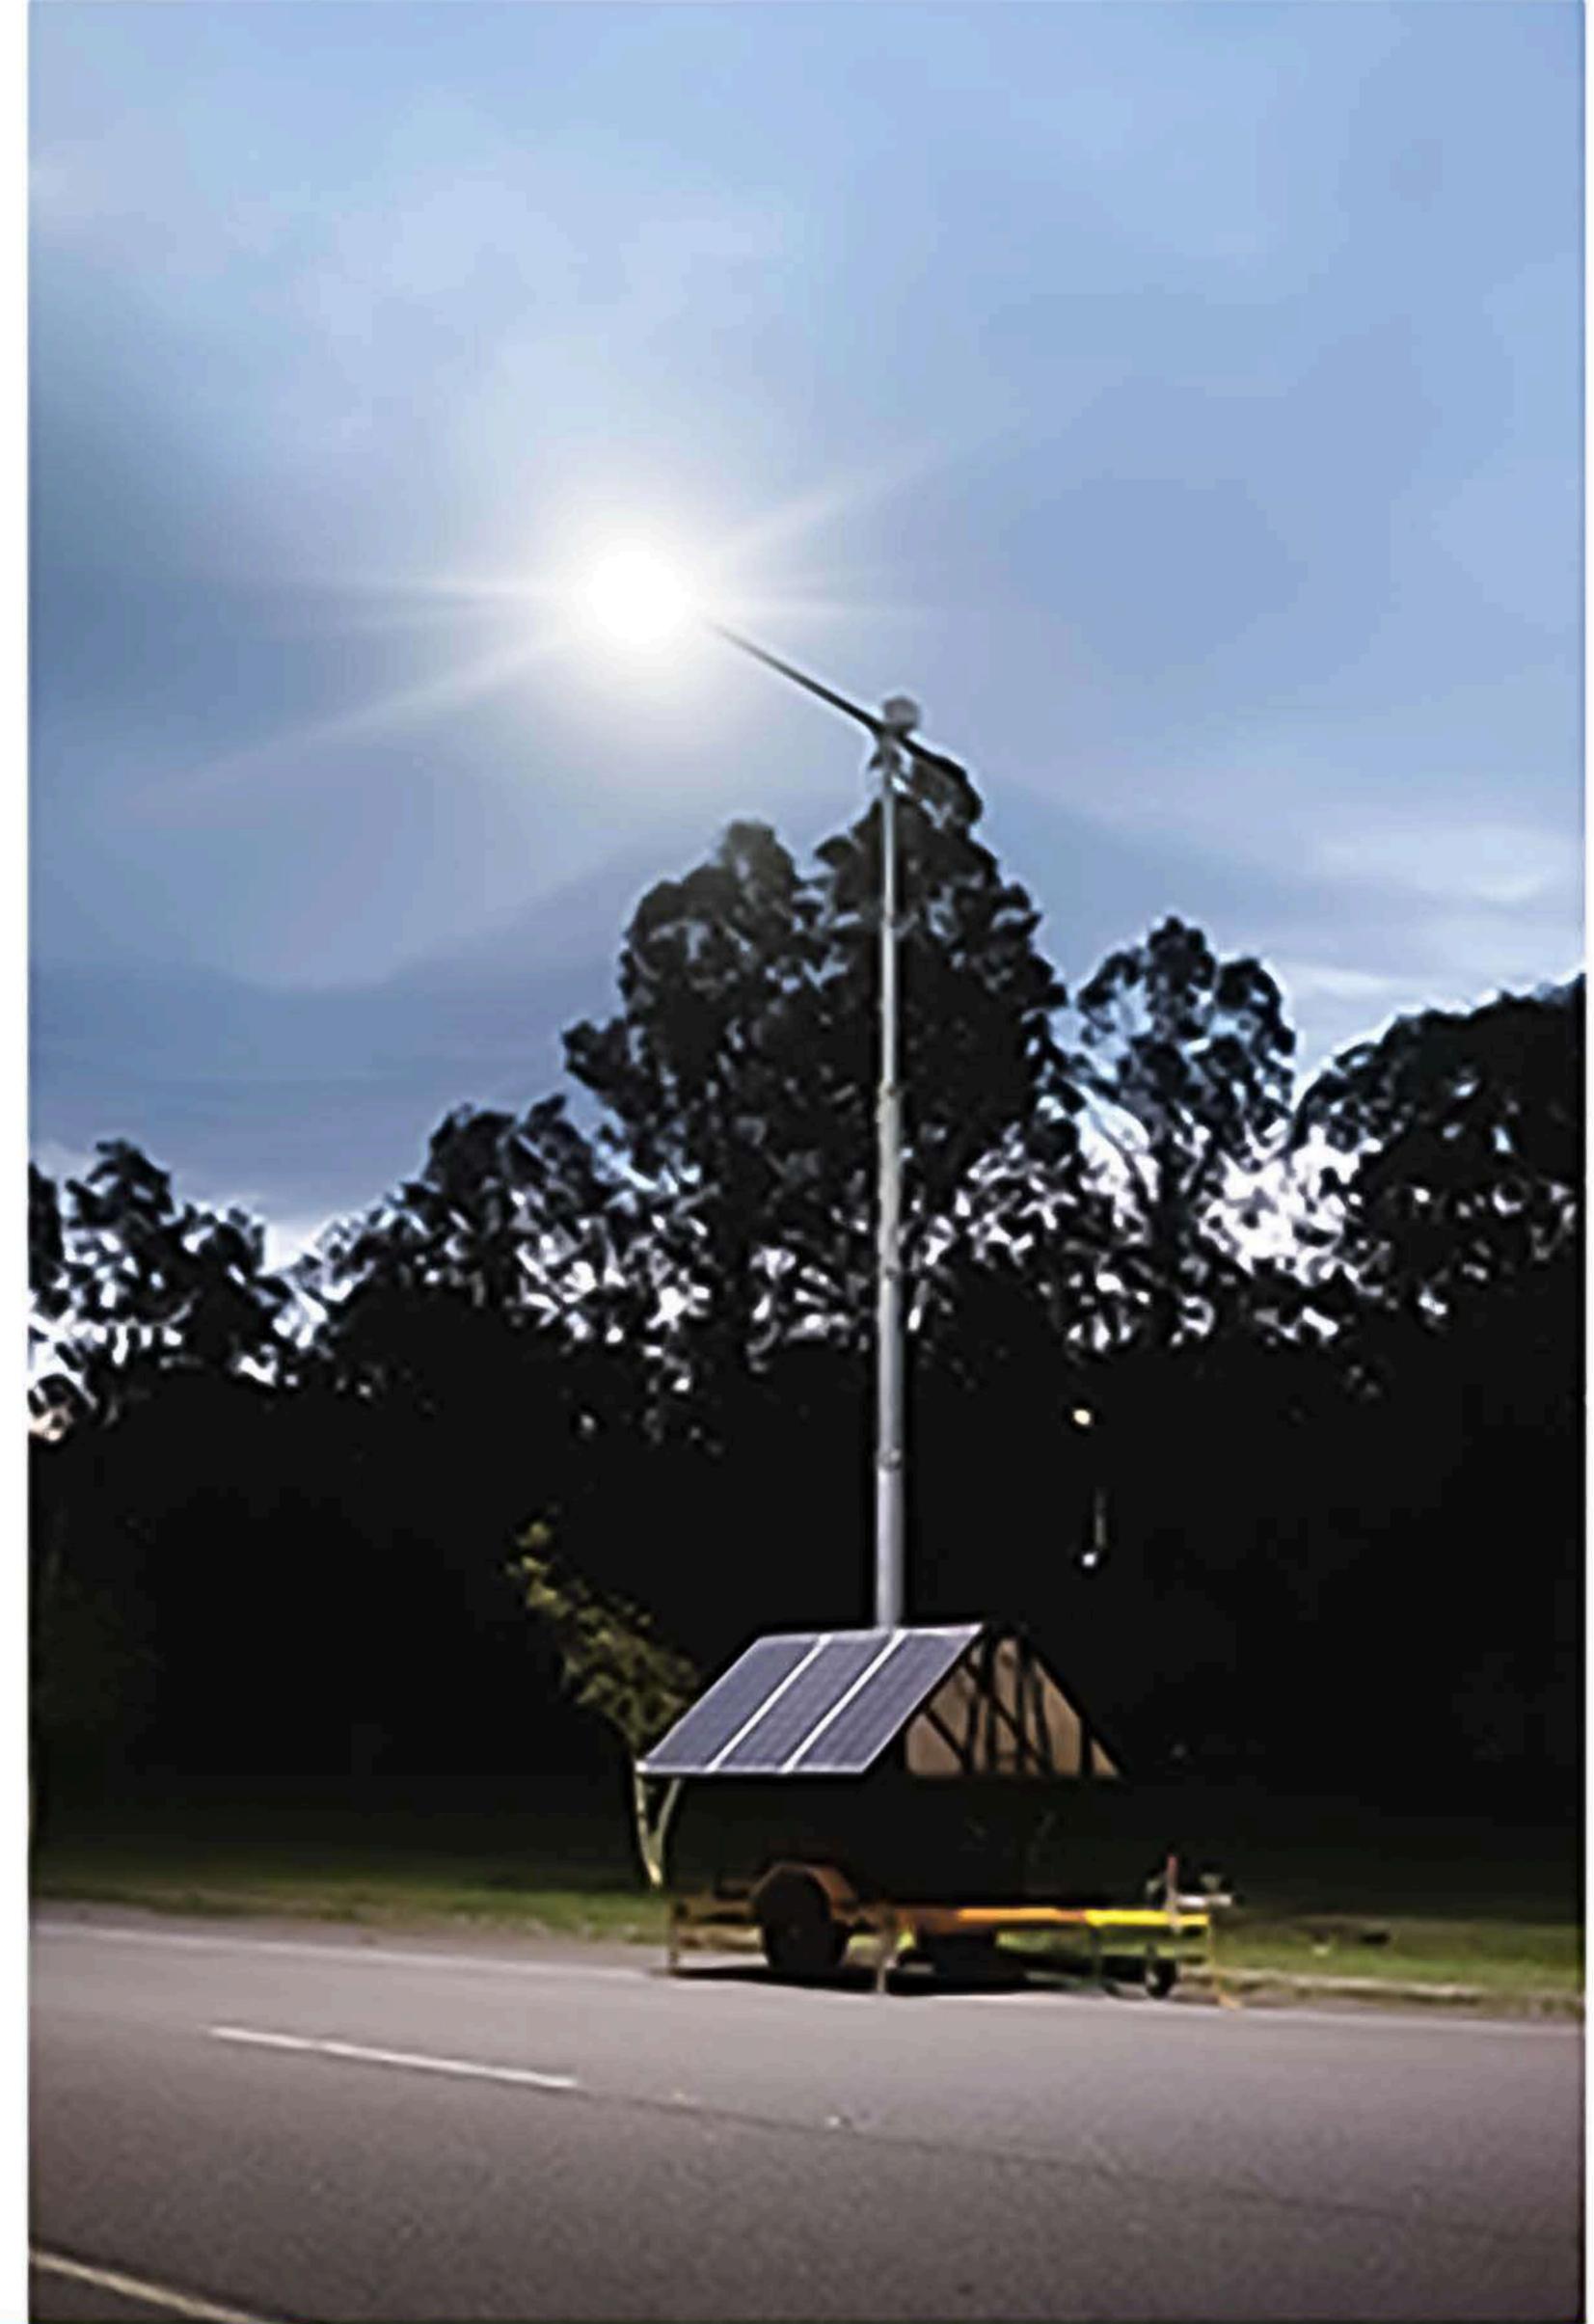

### **OVERHEAD LIGHTING TOWER**

#### Trailer Dimensions:

3900mm x 1700mm x 2850mm (1500kg) Light Efficiency:

190 lm/w - 19000 lumens

- 3.0m light outreach
- 350 degree rotating motor
- 400mm extended outriggers for stability
- (800mm total)
- Wheel locking chains
- 6 stage telescopic hydraulic mast
- 2.0m retracted & 9.0m extended 100W lamps (LED)
- Manual & automatic operations
- Light dimming capability for maximum run time Touch screen interface