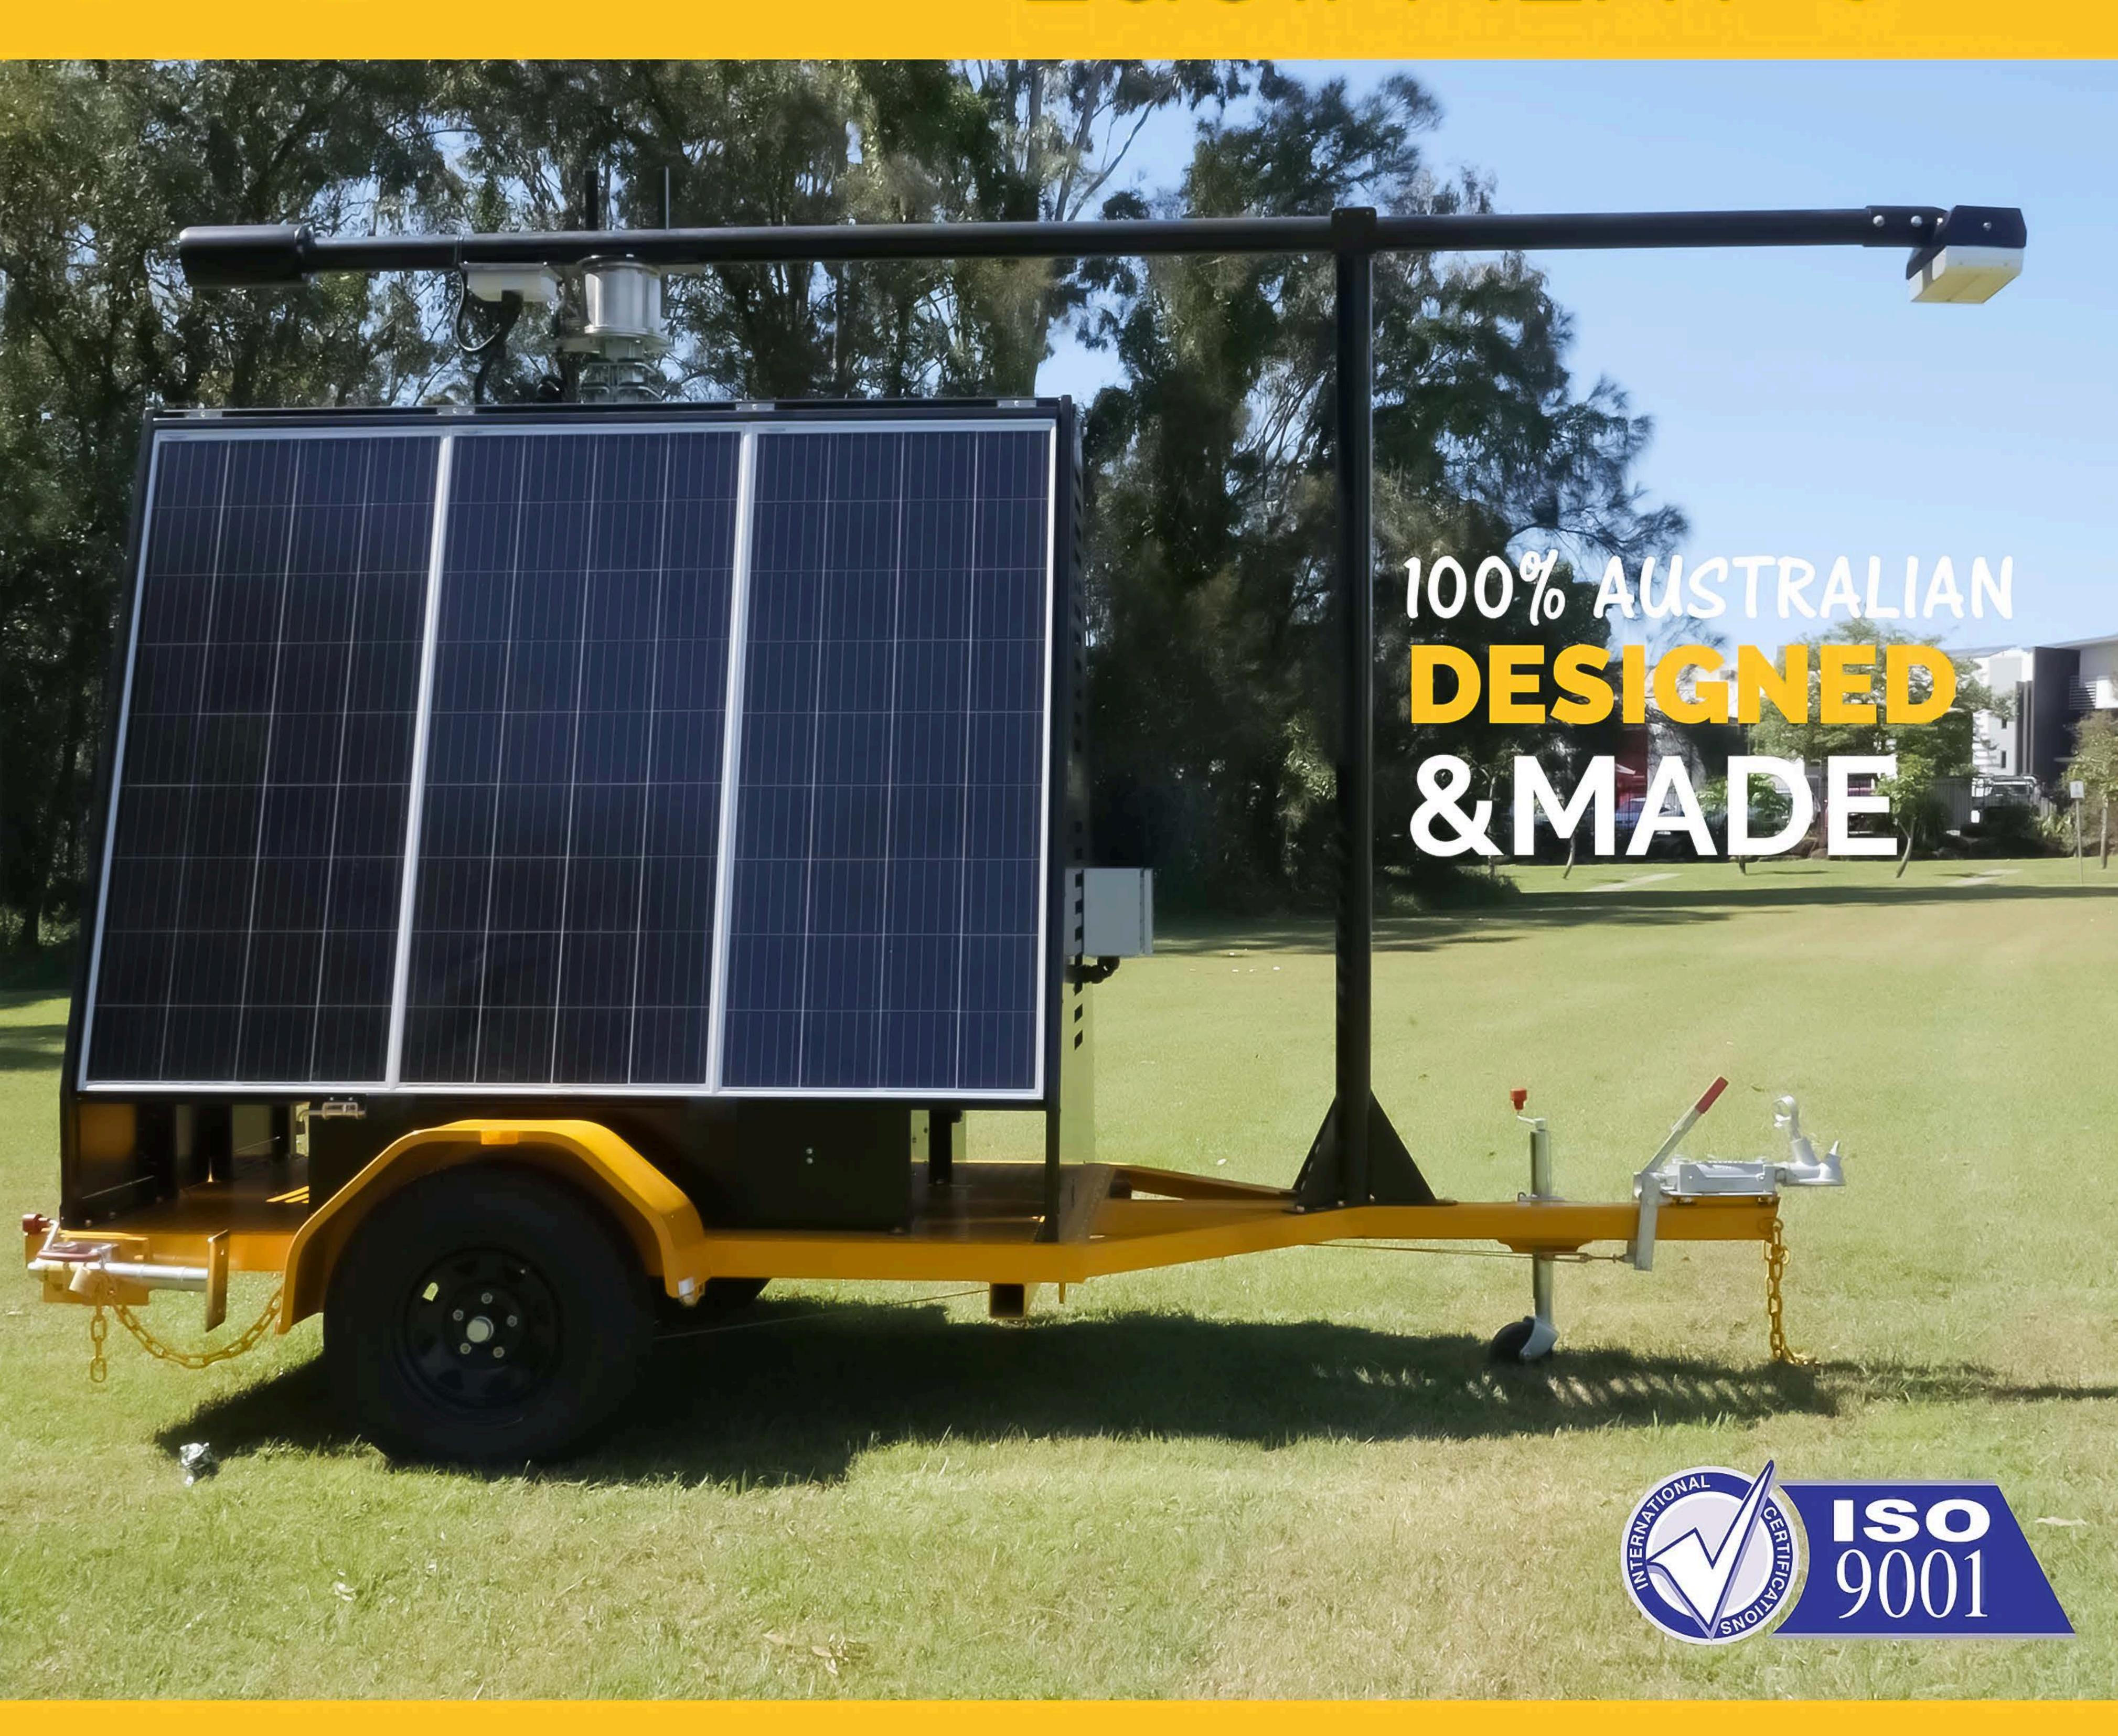

### **OVERHEAD LIGHTING TOWER**

#### Trailer Dimensions:

3900mm x 1700mm x 2850mm (1500kg) Light Efficiency:

190 lm/w - 19000 lumens

- 3.0m light outreach
- 350 degree rotating motor
- 400mm extended outriggers for stability
- (800mm total)
- Wheel locking chains
- 6 stage telescopic hydraulic mast
- 2.0m retracted & 9.0m extended 100W lamps (LED)
- Manual & automatic operations
- Light dimming capability for maximum run time Touch screen interface

#### ADR approved

\*Specifications subject to change