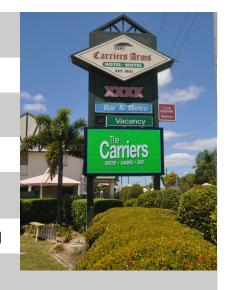

LED Billboard - Single or Full Colour

## LED SIGNAGE

Australian Made for Safer Roads

## PRODUCT SPECIFICATIONS

Australian Design & Manufactured

Intel solid state industrial computer + software

WiFi router - 4G connectivity

Choose your pixel pitch - P16, P10, P8, P6, P5

One colour > full colour

Multiple uses: advertising, information, video streaming

Display full photographic imagery and video

Simple plug & play function

Low maintenance

Consistent brightness (no flickering)

Display a multitude of messages continuously

Ultra bright LEDs during day & night

**LED SIGNS:** Cost-effective Advertising with Maximum Impact

Contact Us TODAY (07) 5529 1188

www.ldcequipment.com.au