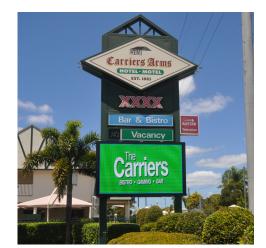

DANE GERM

When it comes to illuminated signage, LED is a no brainer - low maintenance, vibrant, versatile and great value. LED signs provide a consistent eye catching brightness unparalleled by fluoro or neon. They are a better choice environmentally, using 80% less energy than neon, are cheaper to run and contain no toxic gases or metals. Selling a product, event or informing patrons, LED signs are essentially one of the most cost effective and eco friendly advertising media on the market. Great for schools, hotels, clubs, retail, entertainment venues and more.

LDC Equipment can custom design and manufacture your LED sign on the Gold Coast!