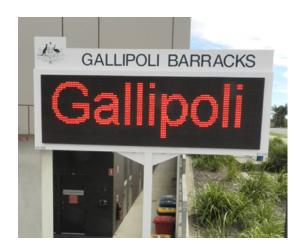

DANE GERM

When it comes to illuminated signage, LED is a no brainer - low maintenance, vibrant, versatile and great value. LED signs provide a consistent eye catching brightness unparalleled by fluoro or neon. They are a better choice environmentally, using 80% less energy than neon, are cheaper to run and contain no toxic gases or metals. Selling a product, event or informing patrons, LED signs are essentially one of the most cost effective and eco friendly advertising media on the market. Great for schools, hotels, clubs, retail, entertainment venues and more.

LDC Equipment can custom design and manufacture your LED sign on the Gold Coast!