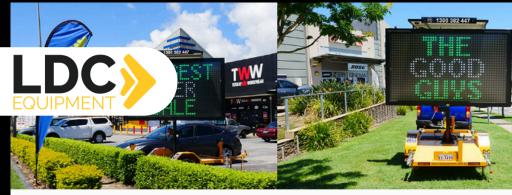

# Trailer Mounted - Amber and Colour

Our Amber VMS boards are designed and manufactured in Australia for traffic control, events and promotional purposes. Our variable message sign boards are an effective way of getting your message seen.

Simple and easy to operate, the amber VMS boards, programmed using a smart phone, laptop or desktop PC. Therefore, you can easily manage single or multiple signs using our advanced Cloud Director Software by remote access. Unlike other services, there are no ongoing charges and easily set up through your own server.

## **LED Signage**

When it comes to outdoor signage, LED is the smartest and most cost-effective option. Its low maintenance and eye-catching, unparalleled by fluorite or neon. These are also an eco-friendly alternative for your signage needs, due to containing no toxic gases or metals and using less energy than neon LED's.

Our outdoor LED displays are versatile and can be offered in a range of sizes and specifications, depending on your needs. Our signs are a popular form of advertising for retail, schools, churches, bars, clubs, supermarkets, restaurants, and more.