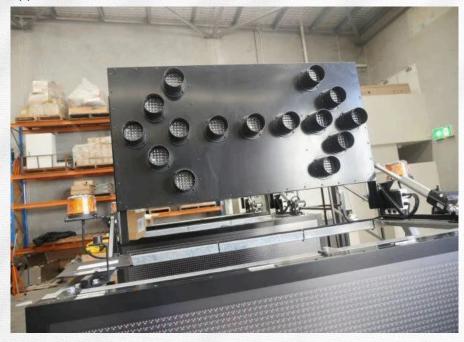

## **Vehicle Mounted Arrow Boards**

Our LED arrow boards are designed to the highest standard and are suitable for mounting to a Ute or truck for traffic control, roadworks, civil works or construction projects. Featuring a unique, easy to use dash controller, our arrow boards are designed for optimal performance With the smallest dash controller on the market, operating the arrow board to change the sign image can be done quickly and efficiently.

Image display is shown as a real-time mimic of your selected sign. These signs have an electric actuator which automatically raises and lowers the board. All of the control equipment is Australian designed and made and backed by a 2 to 5 year warranty (depending on parts). Our B size arrow boards are available in single or double variants, and come with an RMS stamp of approval.