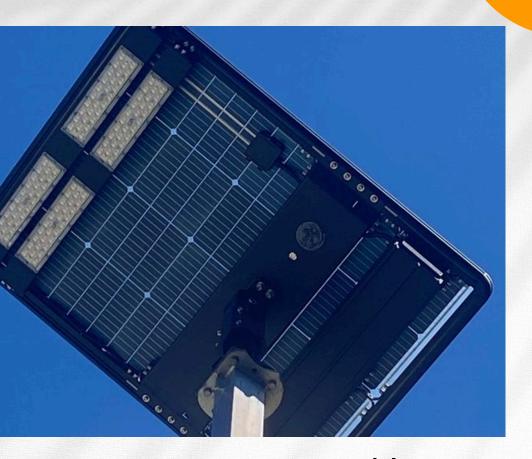

## Solar Lighting Tower

Our outdoor LED displays are versatile and can be offered in a range of sizes and specifications, depending on your needs. Our signs are a popular form of advertising for retail, schools, churches, bars, clubs, supermarkets, restaurants, and more.

Henceforth, taking site lighting to a whole new level, experience Australian engineering at its finest with:

- · Tilting solar panels to capture the endless Australian sunlight
- Fold up draw bar to reduce overall footprint
- 3 x 350W LG solar panels that easily slide in and out of the structure
- A 355° rotating motor to allow for precision control of light direction

Overall, with zero toxic emissions and ongoing power, the VENUS will become your new best friend – a low cost highly effective site and security light, minimising any ongoing operational costs while assisting to reduce your carbon footprint.