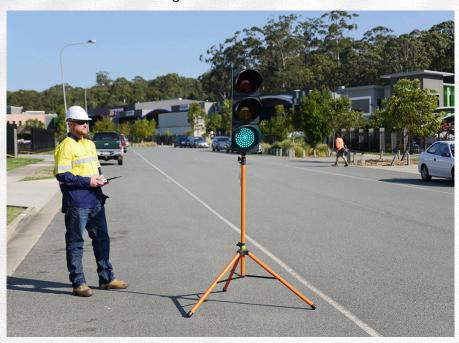

## Portable Traffic Lights - Tripod

Manage traffic easily with our PTL3 Type-1 Portable Traffic Light. This unit offers improved safety for traffic controllers over the traditional Stop/Go sign and meets all Australian standards. Designed and manufactured in Australia, the Portable Traffic Light is lightweight, compact and has long battery life. The unit is very easy to transport and set up requiring only one operator.

Our portable traffic light, mounted on a sturdy tripod, positioned off the road and out of the direct path of traffic. It can be:

- · Operated as one unit
- As a pair for shuttle control
- · Or, as multiple units.

The unit is controlled via one hand controller and one traffic controller. 700m line of sight