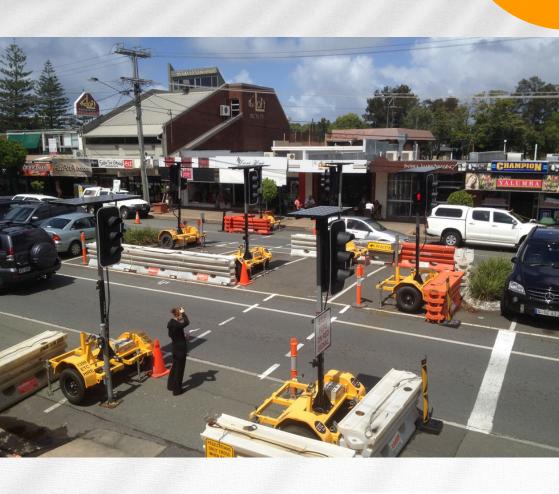

## Portable Traffic Lights - Trailer

Our portable traffic lights offer an unrivalled level of build quality and standard features, like a sophisticated SMS monitoring system that alerts the user if there is a fault.

Features 9 frequency channels which can be operated manually, by timer, vehicle trigger (with optional vehicle detector) or by optional radio remote control. Link multiple sets together to create larger systems.

The portable traffic lights can be used in multiple formats and variations, from pedestrian crossings to 3 and 4-way operation.