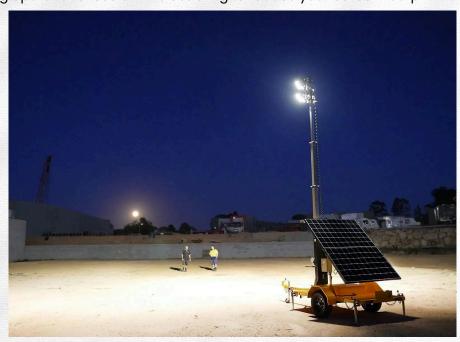

## Solar Lighting Tower

Our outdoor LED displays are versatile and can be offered in a range of sizes and specifications, depending on your needs. Our signs are a popular form of advertising for retail, schools, churches, bars, clubs, supermarkets, restaurants, and more.

Henceforth, taking site lighting to a whole new level, experience Australian engineering at its finest with:

- · Tilting solar panels to capture the endless Australian sunlight
- Fold up draw bar to reduce overall footprint
- 3 x 350W LG solar panels that easily slide in and out of the structure
- A 355° rotating motor to allow for precision control of light direction

Overall, with zero toxic emissions and ongoing power, the VENUS will become your new best friend – a low cost highly effective site and security light, minimising any ongoing operational costs while assisting to reduce your carbon footprint.