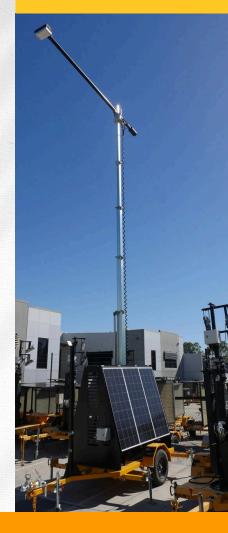

## Solar Lighting Tower

Our outdoor LED displays are versatile and can be offered in a range of sizes and specifications, depending on your needs. Our signs are a popular form of advertising for retail, schools, churches, bars, clubs, supermarkets, restaurants, and more.

Henceforth, taking site lighting to a whole new level, experience Australian engineering at its finest with:

- · Tilting solar panels to capture the endless Australian sunlight
- Fold up draw bar to reduce overall footprint
- 3 x 350W LG solar panels that easily slide in and out of the structure
- A 355° rotating motor to allow for precision control of light direction

Overall, with zero toxic emissions and ongoing power, the VENUS will become your new best friend – a low cost highly effective site and security light, minimising any ongoing operational costs while assisting to reduce your carbon footprint.