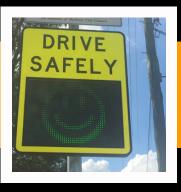

#### Happy Harry Speed Sign on Tripod

With a long battery life, this power efficient speed check sign displays the current speed limit, speed of the oncoming car, and a happy or sad face followed by a 'slow down'