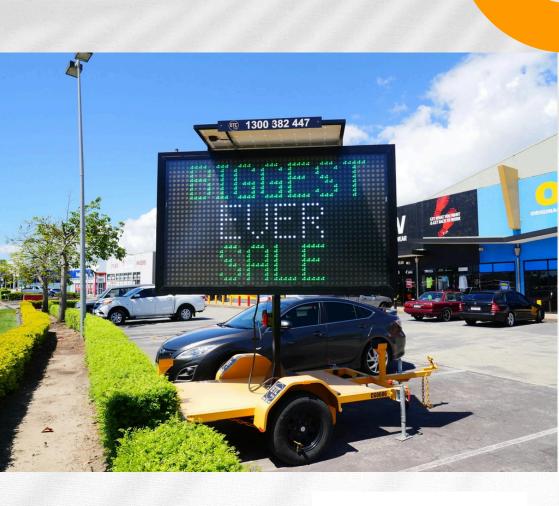

# Trailer Mounted - Amber and Colour

Our Amber VMS boards are designed and manufactured in Australia for traffic control, events and promotional purposes. Our variable message sign boards are an effective way of getting your message seen.

Simple and easy to operate, the amber VMS boards, programmed using a smart phone, laptop or desktop PC. Therefore, you can easily manage single or multiple signs using our advanced Cloud Director Software by remote access. Unlike other services, there are no ongoing charges and easily set up through your own server.