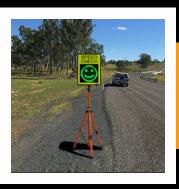

#### Happy Harry Speed Sign on Tripod

With a long battery life, this power efficient speed check sign displays the current speed limit, speed of the oncoming car, and a happy or sad face followed by a 'slow down'