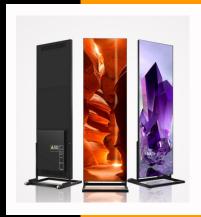

## Indoor Advertising Display

Have 1, 2, 3 or 7 screens. Single screens ideal for smaller areas.

#### **Indoor Wall Display**

We have different wall mounting available to suit your purpose