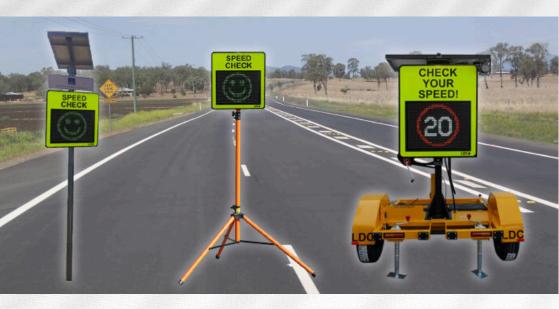

## Speed Check Signs Range

Our superior quality Australian made radar speed signs can be used for a wide range of applications for police, local councils, road workers and traffic control industries. Our experienced local engineers have specifically designed the sign to operate as simply and effectively as possible

#### Cloud Radar Speed Check Sign

Relies on the sun's energy for its entire operation, as well as adapting to automatic brightness changes when changing between day and night

#### Happy Harry Speed Sign on Tripod

With a long battery life, this power efficient speed check sign displays the current speed limit, speed of the oncoming car, and a happy or sad face followed by a 'slow down'

#### Fixed Mounted Speed Check Sign

Mounted on a fixed pole as a permanent or long term solution, rather than a transportable unit

**VMS Boards Range** 