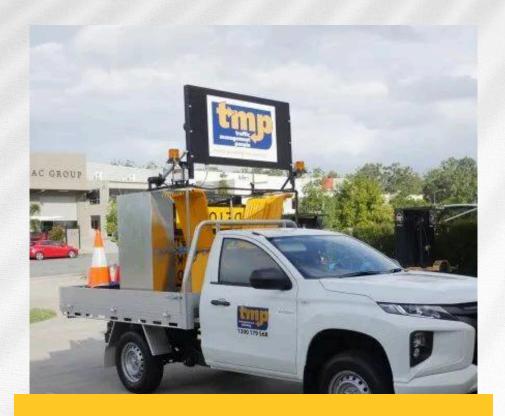

### **Vehicle Roof Mounted VMS**

LDC Equipment specialises in designing and manufacturing vehicle mounted VMS boards in any size or colour. The TM405C feature an intuitive full colour touchscreen dash controller to raise and lower the sign automatically via an electric actuator. The sign has a pixel pitch of 16mm and is capable of displaying up to 4 lines of text.

Case dimensions: 1758.4 x

1118.4 x 93 mm

Display size: 1600 x 960 mm