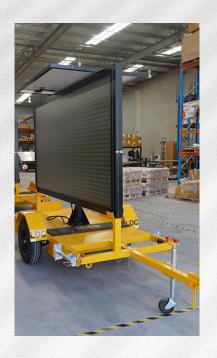

# Trailer Mounted - Amber and Colour

Our Amber VMS boards are designed and manufactured in Australia for traffic control, events and promotional purposes. Our variable message sign boards are an effective way of getting your message seen.

Simple and easy to operate, the amber VMS boards, programmed using a smart phone, laptop or desktop PC. Therefore, you can easily manage single or multiple signs using our advanced Cloud Director Software by remote access. Unlike other services, there are no ongoing charges and easily set up through your own server.