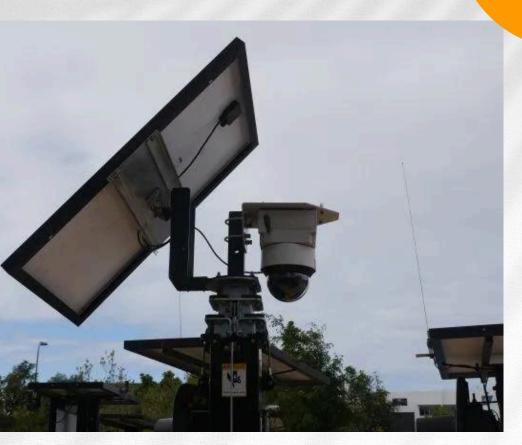

## Surveillance Cameras

An entirely wire free, surveillance solution for remote monitoring of construction sites, traffic and infrastructure. The Solar T-Cam is trailer mounted for easy transport and precise positioning, making it suitable for most ground level locations and situations.

Our Australian made surveillance camera, the solar PTZ camera, features motion detection, full automation, remote and video recording. Ideal for all outdoor security needs from work and construction sites through to residential homes. The solar security camera operates alone, as well as in conjunction with most of our other traffic equipment, such as radar speed signs and solar light towers