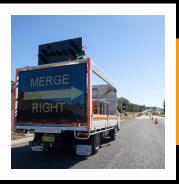

### **Vehicle Roof Mounted VMS**

LDC Equipment specialises in designing and manufacturing vehicle mounted VMS boards in any size or colour. The TM405C feature an intuitive full colour touchscreen dash controller to raise and lower the sign automatically via an electric actuator. The sign has a pixel pitch of 16mm and is capable of displaying up to 4 lines of text.

Case dimensions: 1758.4 x

1118.4 x 93 mm

Display size: 1600 x 960 mm