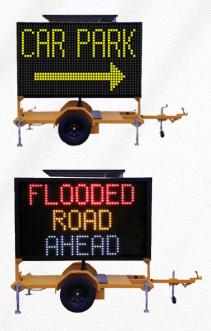

# Trailer Mounted - Amber and Colour

Our Amber VMS boards are designed and manufactured in Australia for traffic control, events and promotional purposes. Our variable message sign boards are an effective way of getting your message seen.

Simple and easy to operate, the amber VMS boards, programmed using a smart phone, laptop or desktop PC. Therefore, you can easily manage single or multiple signs using our advanced Cloud Director Software by remote access. Unlike other services, there are no ongoing charges and easily set up through your own server.