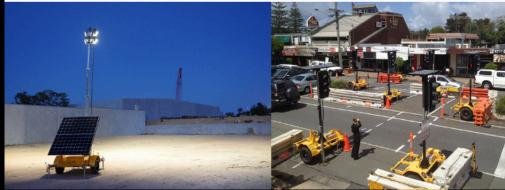

## Solar Lighting Tower

Our outdoor LED displays are versatile and can be offered in a range of sizes and specifications, depending on your needs. Our signs are a popular form of advertising for retail, schools, churches, bars, clubs, supermarkets, restaurants, and more.

Henceforth, taking site lighting to a whole new level, experience Australian engineering at its finest with:

- · Tilting solar panels to capture the endless Australian sunlight
- Fold up draw bar to reduce overall footprint
- 3 x 350W LG solar panels that easily slide in and out of the structure
- A 355° rotating motor to allow for precision control of light direction

Overall, with zero toxic emissions and ongoing power, the VENUS will become your new best friend – a low cost highly effective site and security light, minimising any ongoing operational costs while assisting to reduce your carbon footprint.

## Portable Traffic Lights - Trailer

Our portable traffic lights offer an unrivalled level of build quality and standard features, like a sophisticated SMS monitoring system that alerts the user if there is a fault.

Features 9 frequency channels which can be operated manually, by timer, vehicle trigger (with optional vehicle detector) or by optional radio remote control. Link multiple sets together to create larger systems.

The portable traffic lights can be used in multiple formats and variations, from pedestrian crossings to 3 and 4-way operation.