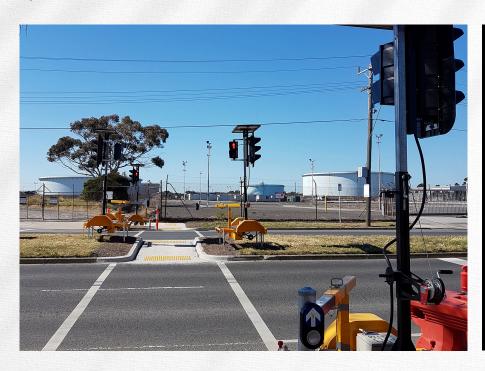

## Portable Traffic Lights - Trailer

Our portable traffic lights offer an unrivalled level of build quality and standard features, like a sophisticated SMS monitoring system that alerts the user if there is a fault.

Features 9 frequency channels which can be operated manually, by timer, vehicle trigger (with optional vehicle detector) or by optional radio remote control. Link multiple sets together to create larger systems.

The portable traffic lights can be used in multiple formats and variations, from pedestrian crossings to 3 and 4-way operation.