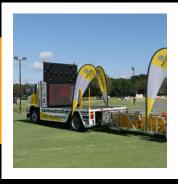

# Trailer Mounted - Amber and Colour

Our Amber VMS boards are designed and manufactured in Australia for traffic control, events and promotional purposes. Our variable message sign boards are an effective way of getting your message seen.

Simple and easy to operate, the amber VMS boards, programmed using a smart phone, laptop or desktop PC. Therefore, you can easily manage single or multiple signs using our advanced Cloud Director Software by remote access. Unlike other services, there are no ongoing charges and easily set up through your own server.