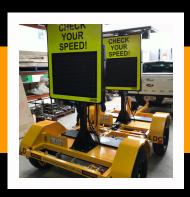

## Speed Check Signs Range

Our superior quality Australian made radar speed signs can be used for a wide range of applications for police, local councils, road workers and traffic control industries. Our experienced local engineers have specifically designed the sign to operate as simply and effectively as possible