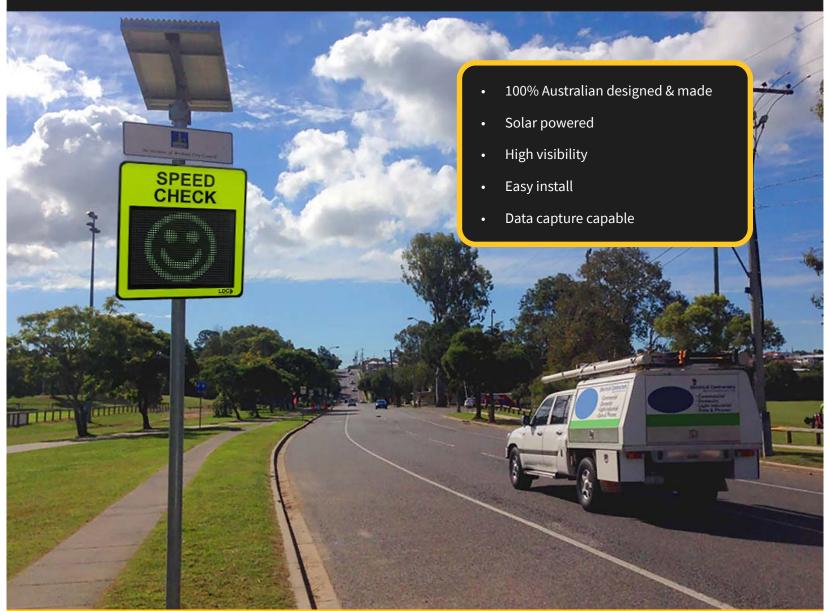

FIXED RADAR SPEED CHECK SIGN: Easy install

**FIXED RADAR SPEED CHECK SIGN** 

Australian Made for Safer Roads

(07) 5529 1188

www.ldcequipment.com.au

## SIGN

CASE DIMENSIONS 450mm x 600mm LED DISPLAY DIMENSIONS 320mm x 320mm

RESOLUTION 20 X 20

**REDUCE DRIVER SPEED:** Manage traffic to improve safety

Contact Us TODAY (07) 5529 1188

www.ldcequipment.com.au