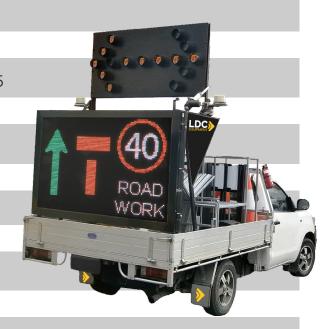

ARROW BOARD: RMS Approved 1401-FAS5-0-1B AS4192-2006 Compliant

## VEHICLE MOUNTED B SIZE ARROW BOARDS

Australian-Made for Safer Roads!

## **ARROW BOARD**

NATA laboratory certified operation between -10° and +60°

Engineer certified for travel at speeds to 110kmh (lowered)

EMC certificate of compliance # T130819\_A

NATA accredited photometric compliance # 3054-1

LED Lamps are NATA laboratory certified to IP65

Control enclosure is NATA laboratory certified to IP45

Intelligent controller with inbuilt diagnostics

Full colour OLED screen on dash controller

Power draw less than 1 Amp (one sided sign)

Controller displays real time mimic of the sign

Controller displays battery voltage & brightness

Controller integrates beacon switch

Power from Vehicle: 12 or 24 Volt

LED beacons and beacon brackets also available

Warranty: 2 years on board/5 years on lamps

RMS APPROVED: Improves on-site safety for your workers...australian-made for safer roads

Contact Us TODAY! (07) 5529 1188

www.ldcequipment.com.au