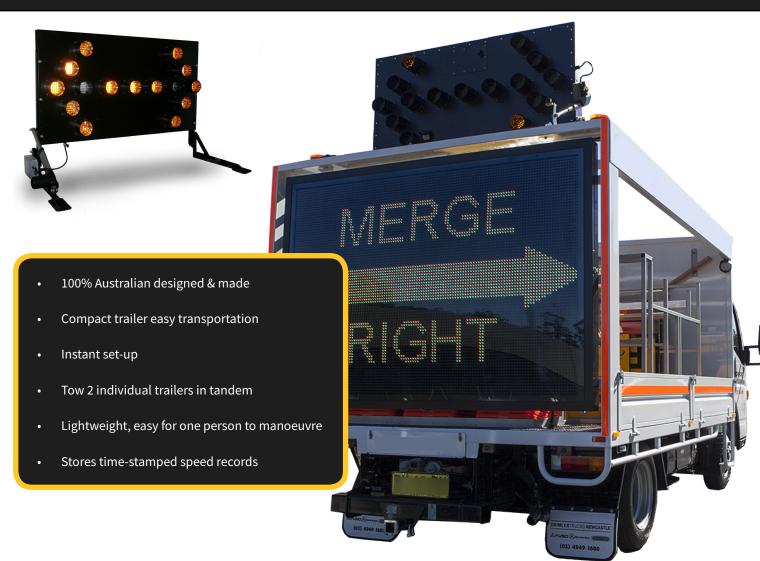

ARROW BOARD: RMS Approved 1401-FAS5-0-1B AS4192-2006 Compliant

## VEHICLE MOUNTED B SIZE ARROW BOARDS

Australian-Made for Safer Roads!

## **ARROW BOARD**

NATA laboratory certified operation between -10° and +60°

Engineer certified for travel at speeds to 110kmh (lowered)

EMC certificate of compliance # T130819\_A

NATA accredited photometric compliance # 3054-1

LED Lamps are NATA laboratory certified to IP65

Control enclosure is NATA laboratory certified to IP45

Intelligent controller with inbuilt diagnostics

Full colour OLED screen on dash controller

Power draw less than 1 Amp (one sided sign)

Controller displays real time mimic of the sign

Controller displays battery voltage & brightness

Controller integrates beacon switch

Power from Vehicle: 12 or 24 Volt

LED beacons and beacon brackets also available