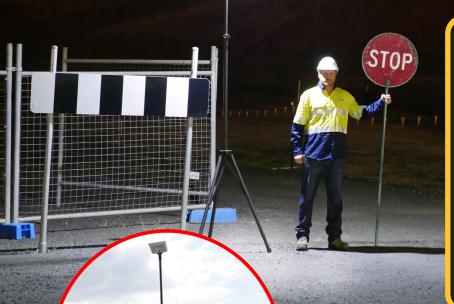

## **PORTABLE SOLAR WORK LIGHT**

- √ Solar powered
- √ Lightweight (only 11kg)
- √ Instant setup
- √ Integrated design
- √ 2-3m mounting height

ON

- **√** Epistar LED
- √ Lithium battery system
- √ Cost effective
- **√** Easy to install