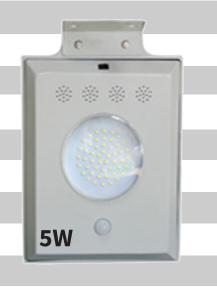

## PRODUCT SPECIFICATIONS

MODEL NO: 5W

**SOLAR PANEL**: 7V/5W (high efficiency monocrystalline silicon)

BATTERY TYPE: High efficiency Lithium Battery 7.4v/4.4AH

**LIGHT SOURCE**: 5W Epistar

**COLOUR TEMP:** 6000-6500K

**LUMINOUS FLUX:** 6000-6600lm

WORKING HOURS: >15 hrs

**DISCHARGING TEMP**: -20°C~70°C

MOUNTING HEIGHT: 2-3m

SPACING OF LIGHTS: 8-10m

**PRODUCT SIZE**: 330\*243\*60mm

**PACKING SIZE:** 390\*360\*130mm

**NET WEIGHT:** 2.1kg