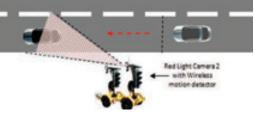

#### **FUNCTIONS**

- √ Acts as a red light camera for use on Portable Traffic Lights (not enforceable)
- √ A complete camera monitoring system to monitor roads, traffic and construction sites, integrated with our Portable Traffic Lights
- Actively monitor traffic with the camera and capture images of motorists who disobey the red traffic signal.
- $\sqrt{\ }$  Use the captured images as evidence if an incident occurs
- $\checkmark$  Built in flash for clarity of images at night
- $\checkmark$  Images are sent immediately to a map based web page for multiple access monitoring
- √ All images are concurrently stored on an internal removable \*GB SD Card for movie compilation or legal evidence
- √ Full control of camera system via SMS commands