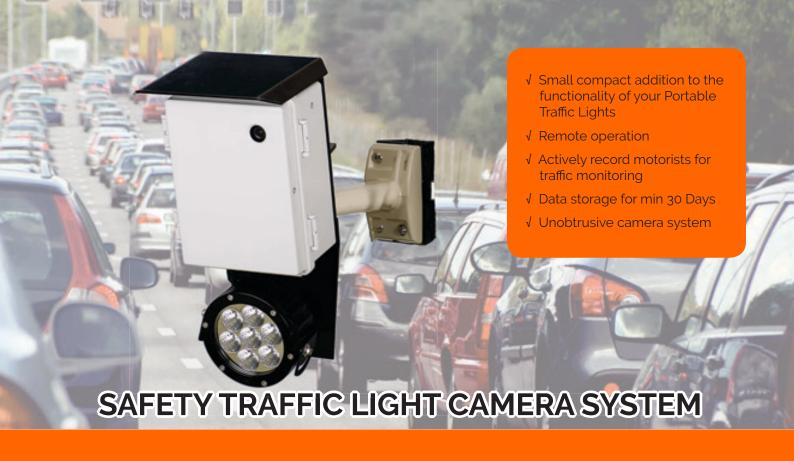

#### **FEATURES**

- √ Fully Integrated, ultra-low powered digital camera with 3G modem
- √ Low power draw no need for extra solar panels or batteries
- √ Remote login for camera showing still images
- √ Choice of wide angle or telephoto lenses to match the area to be monitored
- √ Easy to use software with alerts to be sent to the user's mobile phone or email alerting of any changes on what is monitored
- √ Image storage for up to 30 days, with indefinite storage available\*
- √ Solar powered spotlight synchronised to flash only on capture of image at night time

#### **FUNCTIONS**

- √ Acts as a red light camera for use on Portable Traffic Lights (not enforceable)
- √ A complete camera monitoring system to monitor roads, traffic and construction sites, integrated with our Portable Traffic Lights
- Actively monitor traffic with the camera and capture images of motorists who disobey the red traffic signal.
- $\sqrt{\ }$  Use the captured images as evidence if an incident occurs
- $\checkmark$  Built in flash for clarity of images at night
- $\checkmark$  Images are sent immediately to a map based web page for multiple access monitoring
- √ All images are concurrently stored on an internal removable \*GB SD Card for movie compilation or legal evidence
- √ Full control of camera system via SMS commands