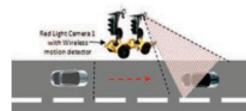

#### **FUNCTIONS**

- √ Acts as a red light camera for use on Portable Traffic Lights (not enforceable)
- √ A complete camera monitoring system to monitor roads, traffic and construction sites, integrated with our Portable Traffic Lights
- Actively monitor traffic with the camera and capture images of motorists who disobey the red traffic signal.
- $\sqrt{\ }$  Use the captured images as evidence if an incident occurs
- $\checkmark$  Built in flash for clarity of images at night
- $\checkmark$  Images are sent immediately to a map based web page for multiple access monitoring
- √ All images are concurrently stored on an internal removable \*GB SD Card for movie compilation or legal evidence
- √ Full control of camera system via SMS commands